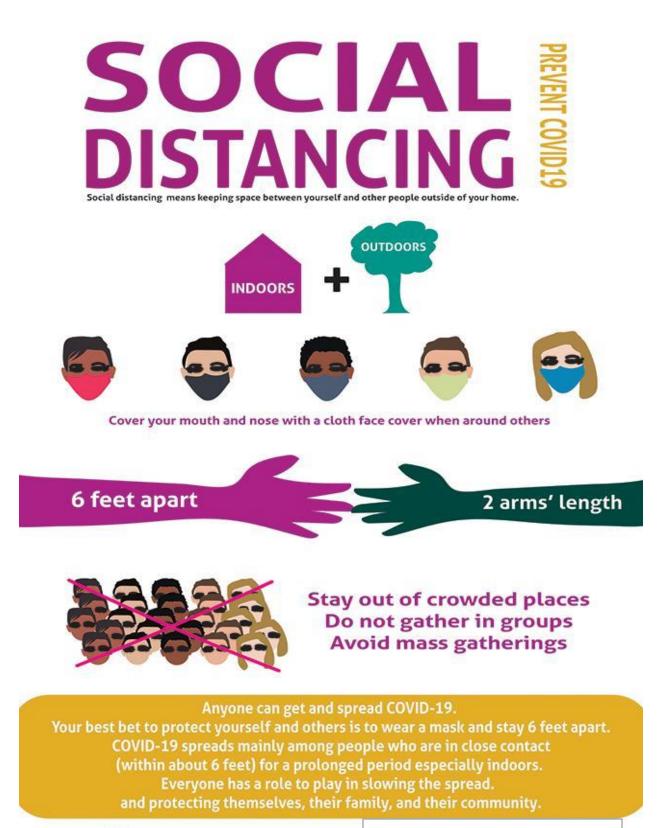

## Specifications:

#### Air Purifier w/remote control hepa filter



Boots (size 7,8,9)





Alcohol Spray Gun



Disposable waste bin for sharp object





Hand sanitizer green 1L



#### PPE (Personal Protective Equipment)







Hospital Bed w/ Foam set



Concentrated Liquid Disinfectant (900ml)





Medical Kit complete Orange Tag





Oxygen Kit



Ceiling fan /wall fan



Shower curtain plain white



Shower curtain plain light mint green





Spinned mop

**SOUTHERN LEYTE STATE UNIVERSITY** 

Sogod, Southern Leyte

## COVID-19 Precautionary Measures









SLSU ADMIN PREVENTIVE CARE REMINDERS

# **DISINFECT FOOTWEAR**



EVERYONE ENTERING THE BUILDING IS REQUIRED TO DIP THEIR FOOTWEAR IN THE DISINFECTING FOOTBATH TO STOP THE SPREAD OF COVID-19.

THANK YOU!

SLSU Administration



SLSU ADMIN PREVENTIVE CARE REMINDERS