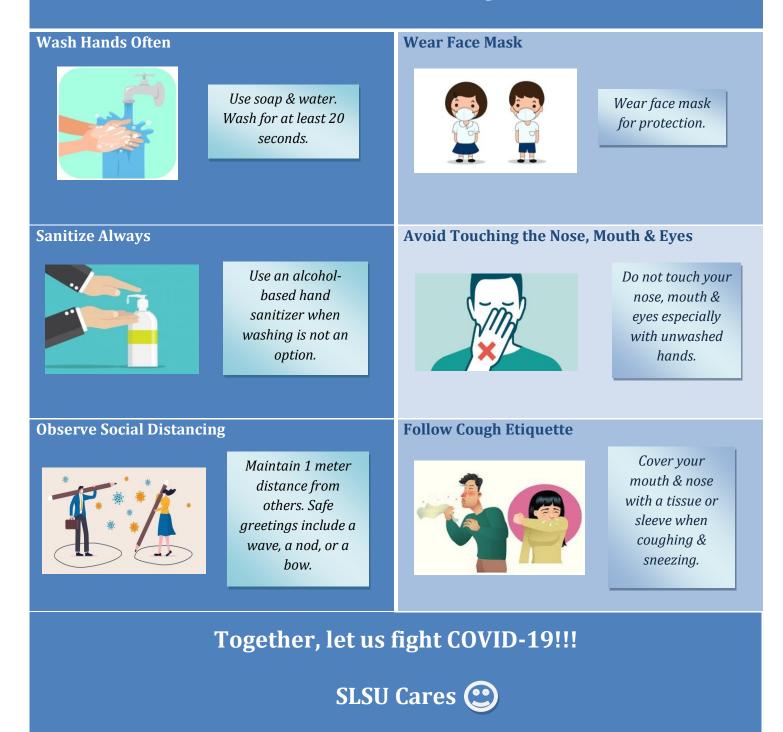

### Specifications:

#### Air Purifier w/remote control hepa filter



Boots (size 7,8,9)





Alcohol Spray Gun



Disposable waste bin for sharp object





Hand sanitizer green 1L



#### PPE (Personal Protective Equipment)







Hospital Bed w/ Foam set



Concentrated Liquid Disinfectant (900ml)





Medical Kit complete Orange Tag





Oxygen Kit



Ceiling fan /wall fan



Shower curtain plain white



Shower curtain plain light mint green





Spinned mop

**SOUTHERN LEYTE STATE UNIVERSITY** 

Sogod, Southern Leyte

## COVID-19 Precautionary Measures









SLSU ADMIN PREVENTIVE CARE REMINDERS

# **DISINFECT FOOTWEAR**



EVERYONE ENTERING THE BUILDING IS REQUIRED TO DIP THEIR FOOTWEAR IN THE DISINFECTING FOOTBATH TO STOP THE SPREAD OF COVID-19.

THANK YOU!

SLSU Administration



SLSU ADMIN PREVENTIVE CARE REMINDERS