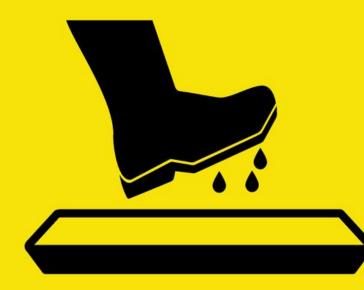

# **DISINFECT FOOTWEAR**

EVERYONE ENTERING THE BUILDING IS REQUIRED TO DIP THEIR FOOTWEAR IN THE DISINFECTING FOOTBATH TO STOP THE SPREAD OF COVID-19.

THANK YOU!

SLSU Administration

SLSU ADMIN PREVENTIVE CARE REMINDERS