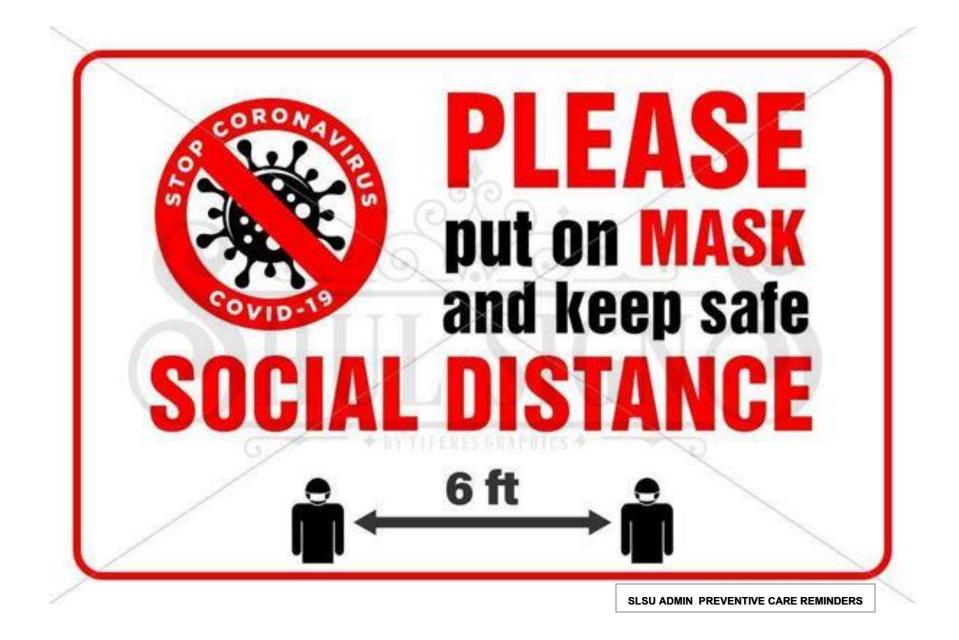

remote control hepa filter



Boots (size 7,8,9)





Alcohol Spray Gun



Disposable waste bin for sharp object





Hand sanitizer green 1L



#### PPE (Personal Protective Equipment)







Hospital Bed w/ Foam set



Concentrated Liquid Disinfectant (900ml)





Medical Kit complete Orange Tag





Oxygen Kit



Ceiling fan /wall fan



Shower curtain plain white



Shower curtain plain light mint green





Spinned mop

**SOUTHERN LEYTE STATE UNIVERSITY** 

Sogod, Southern Leyte

## COVID-19 Precautionary Measures









SLSU ADMIN PREVENTIVE CARE REMINDERS

# **DISINFECT FOOTWEAR**



EVERYONE ENTERING THE BUILDING IS REQUIRED TO DIP THEIR FOOTWEAR IN THE DISINFECTING FOOTBATH TO STOP THE SPREAD OF COVID-19.

THANK YOU!

SLSU Administration



SLSU ADMIN PREVENTIVE CARE REMINDERS